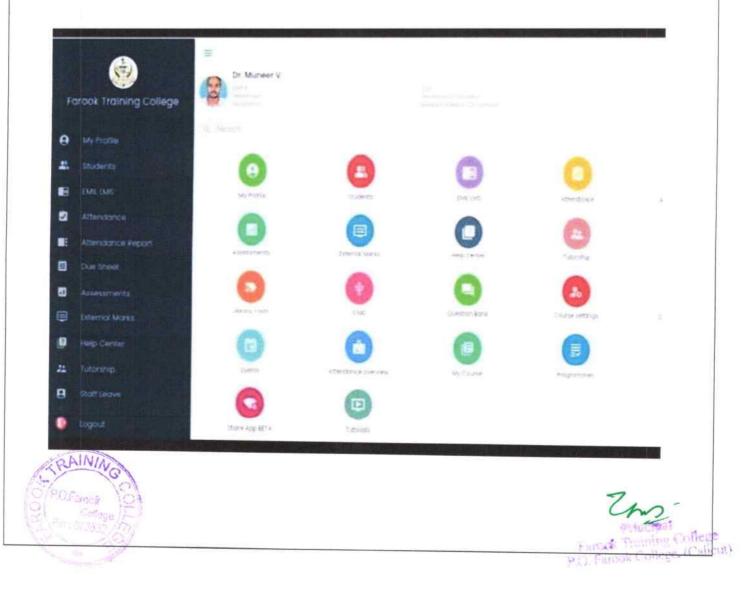

Farook Training College P.O. Farook College, (Callcur)

• Home Page - Faculty

## Dr. Nowfal C

Staff ID Department Designation

- 1005 : Department of Education
- : Assistant Professor

## Q Search

Students

EMIL LMS

Attendance

Attendance

Report

My Profile

Help Center

12

ψ

Club

Tutorship

Staff Leave

Library Go

Course Application

Programmes

Library Visits

Events

Important Links

Attendance overview

1

Share App BETA

My Course

Tutorials