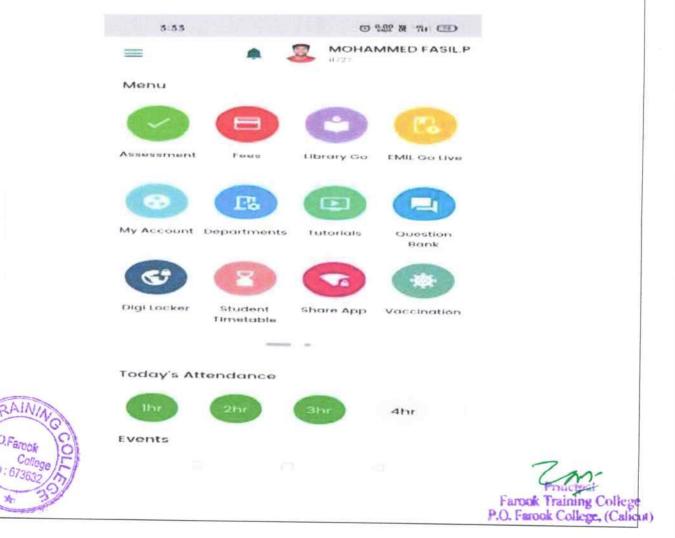

mmes



Library Visits

Events



Important Links

Attendance overview

1



Share App BETA



My Course



Tutorials



| 9:41 PM 🖪 🕈                      | Dr. Nowfal C |
|----------------------------------|--------------|
| C My Account                     | 1005         |
| Dr. Nowfal C<br>nitoos@gmail.com | >            |
| My Virtual ID Card               | >            |
| Qualification                    | >            |
| *Ž* Experience                   | >            |
| Publications                     | >            |
| Presentation                     | >            |
| Books Authored                   | >            |
| Achievements                     | >            |
| Participation Certificates       | >            |





### **My Courses**





### Home Page Students







### Admission

| G 15 000