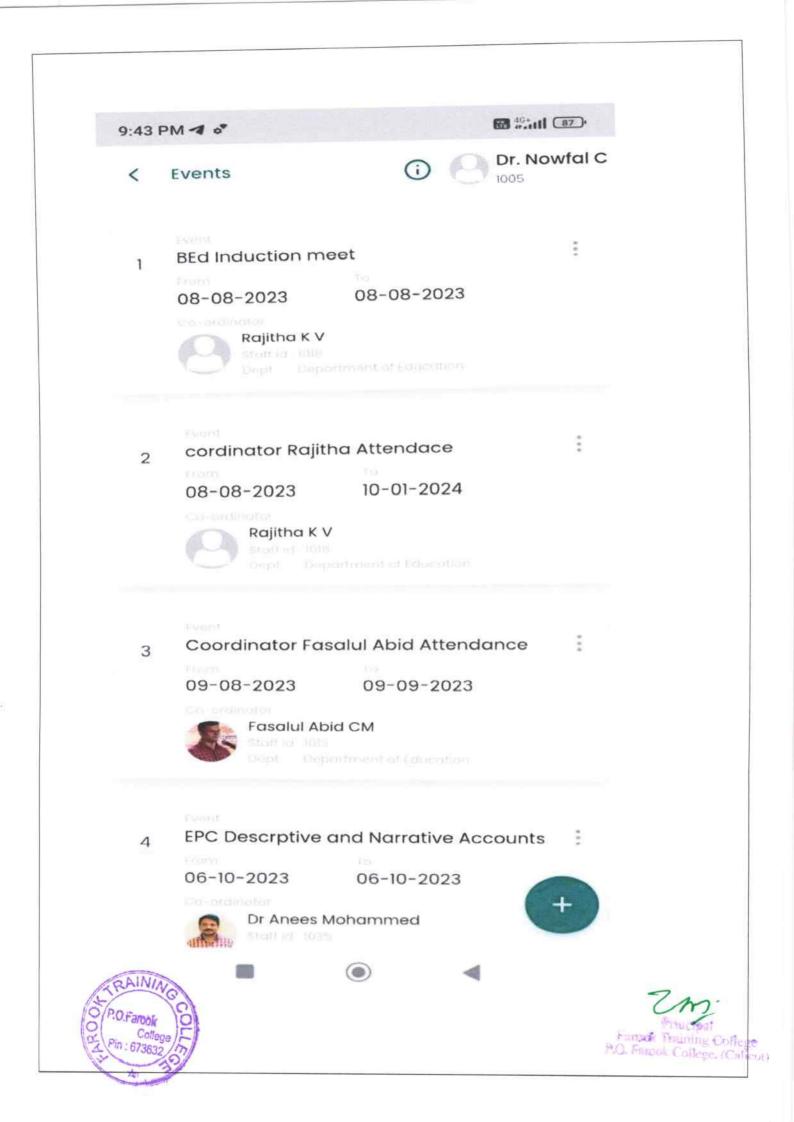

Library Visits

Events

Important Links

Attendance overview

1

Share App BETA

My Course

Tutorials