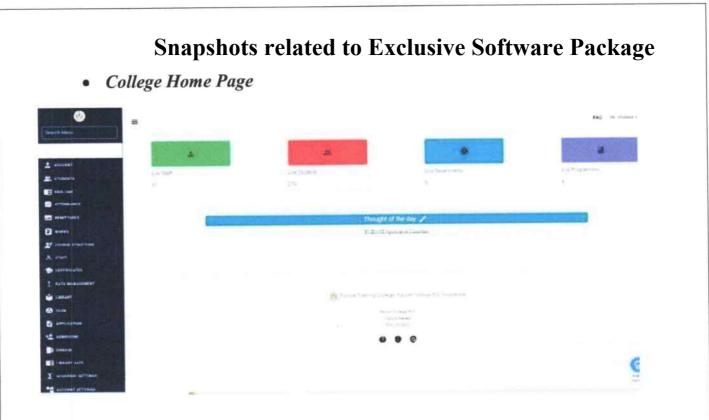

# **Farook Training College**

Research Centre in Education. Farook College, Kozhikode, Kerala.

# Cycle 3 NAAC Re-accreditation 2023.

# **SSR - Criterion VII**

# 7.1.6. Snap shots and documents related to exclusive software packages used for paperless office

## <u>Affidavit</u>

I do here by certify that, all the pages in this document are duly authenticated by me, under my privilege as the Head of the Institution of Farook Training College Kozhikode, Kerala



Farook Training College P.O. Farook College, (Callcur)



• Home Page - Faculty





## Dr. Nowfal C

Staff ID Department Designation

- 1005 : Department of Education
- : Assistant Professor

## Q Search





Students



EMIL LMS



Attendance



Attendance

Report

My Profile



Help Center

12



ψ

Club





Tutorship

Staff Leave









Library Go

Course Application



Programmes



Library Visits

Events



Important Links

Attendance overview

1



Share App BETA



My Course



Tutorials



| 9:41 PM 🖪 🕈                      | Dr. Nowfal C |
|----------------------------------|--------------|
| C My Account                     | 1005         |
| Dr. Nowfal C<br>nitoos@gmail.com | >            |
| My Virtual ID Card               | >            |
| Qualification                    | >            |
| *Ž* Experience                   |