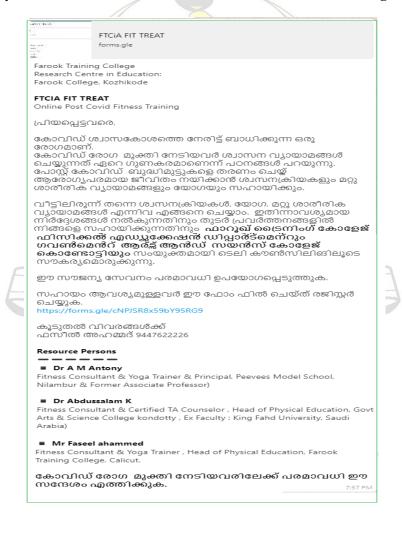

### **Meeting Agenda**

Date 23/05/2021 Time allotted 1 From 2.00pm To 2:30 pm Presenter Mr. Faseel Ahammed

 To conduct Online Post Covid Fitness Training named FIT TREAT in collaboration with Government Arts and Science College Kondotty

Report

FIT TREAT- Online Post Covid Fitness Training 20th May 2021 Department of Physical Education of Farook Training College in collaboration with Government Arts and Science College, Kondotty jointly organized the **Fit Treat** Online Post Covid fitness training counselling to provide guidance on how to do breathing exercises, yoga and other physical exercises at home in the present scenario of pandemics. About 80 people from the various parts of Kerala participated in this counselling organized through Google Meet. The program was done by sending videos, pictures and audio to all of them through WhatsApp and Google Meet.

The event went ahead with the supporting hands of fitness trainers and consultants Dr. M Antony, the Principal of peevees public School Nilambur , Mr. Faseel Ahammed, Assistant professor at Farook Training College and Dr. Abdussalam K, Head of the department of physical education, Government Arts and Science College Kondotty.