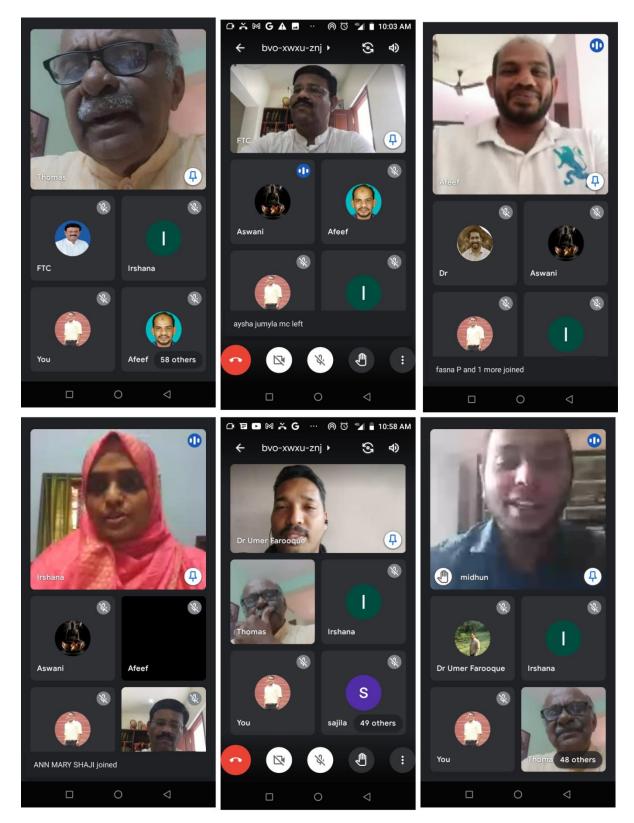

### **Meeting Agenda**

Date 23/05/2021 Time allotted 1 From 2.00pm To 2:30 pm Presenter Mr. Faseel Ahammed

 To conduct Online Post Covid Fitness Training named FIT TREAT in collaboration with Government Arts and Science College Kondotty

Report

FIT TREAT- Online Post Covid Fitness Training 20th May 2021 Department of Physical Education of Farook Training College in collaboration with Government Arts and Science College, Kondotty jointly organized the **Fit Treat** Online Post Covid fitness training counselling to provide guidance on how to do breathing exercises, yoga and other physical exercises at home in the present scenario of pandemics. About 80 people from the various parts of Kerala participated in this counselling organized through Google Meet. The program was done by sending videos, pictures and audio to all of them through WhatsApp and Google Meet.

The event went ahead with the supporting hands of fitness trainers and consultants Dr. M Antony, the Principal of peevees public School Nilambur , Mr. Faseel Ahammed, Assistant professor at Farook Training College and Dr. Abdussalam K, Head of the department of physical education, Government Arts and Science College Kondotty.