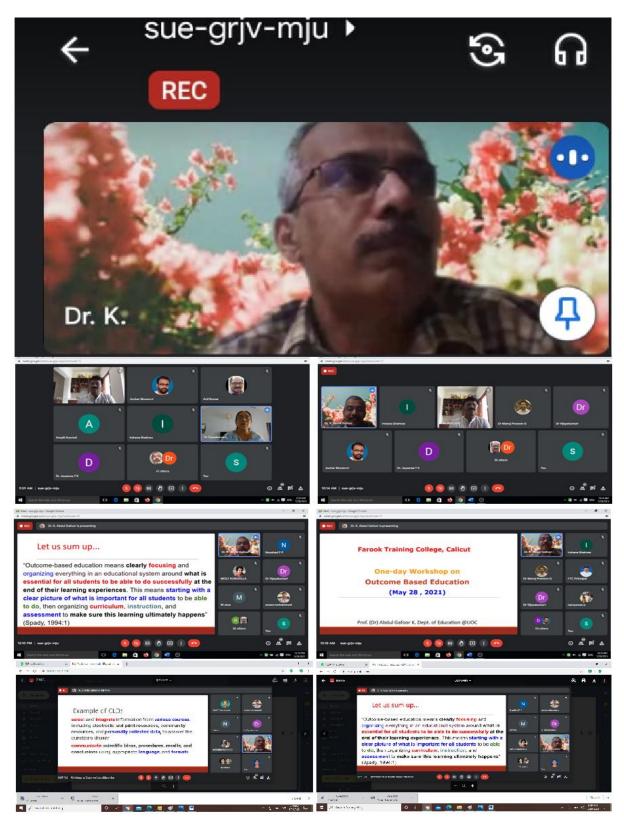

### One Day Workshop on Outcome Based Education- For MEd and Research Scholars 28<sup>th</sup> May 2021

Farook Training College, FTCIA in collaboration with IQAC have undertaken one day workshop on "Outcome Based Education" on 28/5/2021 at 10AM. The Workshop was handled by Dr. Abdul Gafoor K, Professor, Department of Education, University of Calicut. Dr. K. Vijayakumari (Programme Coordinator) delivered the Welcome Speech and Dr. Mohamed Saleem, Principal presided over the function. The Programme proceeded with the felicitation from Dr Manoj Praveen G, IQAC coordinator. It was followed by a prodigious presentation by Dr. Abdul Gafoor K. The session started with the healthy discussion on "How will the OBE be different from What we Presently do in our B.Ed. Programme". The Teacher educators from different institutions shared their view in that. After that, Resource person went through very precisely all the aspects of Outcome Based Education (OBE). He mentioned various terms in OBE like Programme Education Objectives (PEOs), Graduate Attributes (GAs), Programme Learning Outcomes (PLOs) and Course learning Outcomes (CLOs). After the presentation, the resource person and Participants shared their experiences, queries and concerns in OBE. The Programme ended at around 12.30 PM with the vote of thanks by Mr. Mohammed Sareef K, Staff Secretary, FTC. A total of 81 participants, in which Teacher Educators from different Institutions, Govt. IASE Thrissur, NSS Training College, Ottappalam, ...... and research scholars were actively participated in the Workshop.