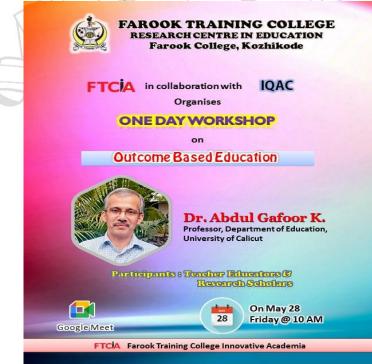

## **Meeting Agenda**

Date20/05/2021 Time allotted 1 From 7.00pm To 7.30 pm Presenter Dr. Manoj Praveen G

 To conduct a one day workshop on Outcome Based Education for MEd and Research Scholars by Dr. Abdul Gafoor K, Professor of Education, Department of Education, University of Calicut on 28/05/2021.

### One Day Workshop on Outcome Based Education- For MEd and Research Scholars 28<sup>th</sup> May 2021

Farook Training College, FTCIA in collaboration with IQAC have undertaken one day workshop on "Outcome Based Education" on 28/5/2021 at 10AM. The Workshop was handled by Dr. Abdul Gafoor K, Professor, Department of Education, University of Calicut. Dr. K. Vijayakumari (Programme Coordinator) delivered the Welcome Speech and Dr. Mohamed Saleem, Principal presided over the function. The Programme proceeded with the felicitation from Dr Manoj Praveen G, IQAC coordinator. It was followed by a prodigious presentation by Dr. Abdul Gafoor K. The session started with the healthy discussion on "How will the OBE be different from What we Presently do in our B.Ed. Programme". The Teacher educators from different institutions shared their view in that. After that, Resource person went through very precisely all the aspects of Outcome Based Education (OBE). He mentioned various terms in OBE like Programme Education Objectives (PEOs), Graduate Attributes (GAs), Programme Learning Outcomes (PLOs) and Course learning Outcomes (CLOs). After the presentation, the resource person and Participants shared their experiences, queries and concerns in OBE. The Programme ended at around 12.30 PM with the vote of thanks by Mr. Mohammed Sareef K, Staff Secretary, FTC. A total of 81 participants, in which Teacher Educators from different Institutions, Govt. IASE Thrissur, NSS Training College, Ottappalam, ...... and research scholars were actively participated in the Workshop.