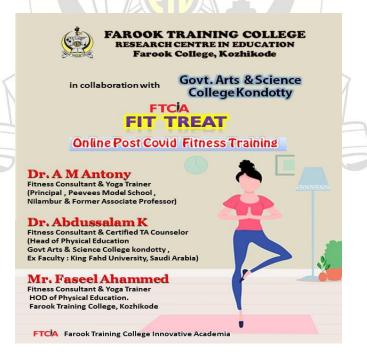

### **Meeting Agenda**

Date 23/05/2021 Time allotted 1 From 2.00pm To 2:30 pm Presenter Mr. Faseel Ahammed

 To conduct Online Post Covid Fitness Training named FIT TREAT in collaboration with Government Arts and Science College Kondotty

Report

FIT TREAT- Online Post Covid Fitness Training 20th May 2021 Department of Physical Education of Farook Training College in collaboration with Government Arts and Science College, Kondotty jointly organized the **Fit Treat** Online Post Covid fitness training counselling to provide guidance on how to do breathing exercises, yoga and other physical exercises at home in the present scenario of pandemics. About 80 people from the various parts of Kerala participated in this counselling organized through Google Meet. The program was done by sending videos, pictures and audio to all of them through WhatsApp and Google Meet.

The event went ahead with the supporting hands of fitness trainers and consultants Dr. M Antony, the Principal of peevees public School Nilambur , Mr. Faseel Ahammed, Assistant professor at Farook Training College and Dr. Abdussalam K, Head of the department of physical education, Government Arts and Science College Kondotty.