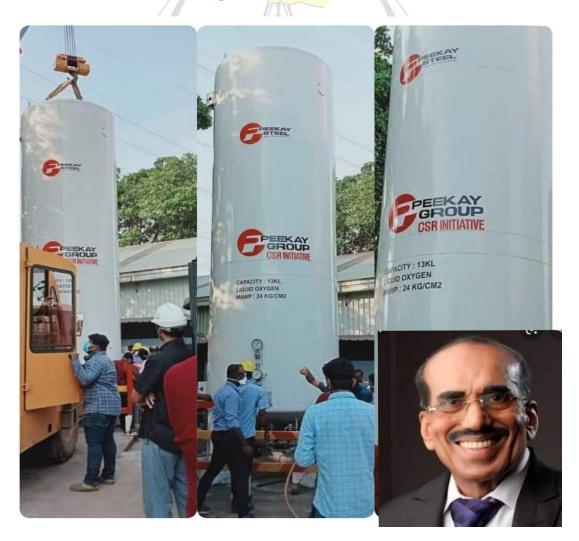

### **Meeting Agenda**

Date 08/05/2021 Time allotted 1 From 8.00pm To 8.15 pm Presenter Dr. T Muhammed Saleem

 To appreciate Jb. PK Ahammed, President of Farook Training College Managing Committee for donating Oxygen Tank to Calicut Medical College during Covid Pandemic

### Appreciation Note to Jb PK AHAMED- Oxygen Tank Donation to Calicut Medical College 9th May 2021

Farook Training College extends heartfelt appreciation to the President of the College Managing Committee, Janab PK Ahmed for having intervened timely to support the state in its mission of fighting the Covid Pandemic by transporting 13 KL Oxygen tank from the PK Steels, Calicut to COVID Hospital Block at Kozhikode Medical College. The Oxygen supply will be a significant relief to the unprecendentaly increasing COVID patients . P.K.Steel is under the chairmanship of P.K.Ahamed. The FTC family pray that may the Almighty reward him in the most befitting manner in this world and the Hereafter and the gesture be a role model to all its stakeholders.