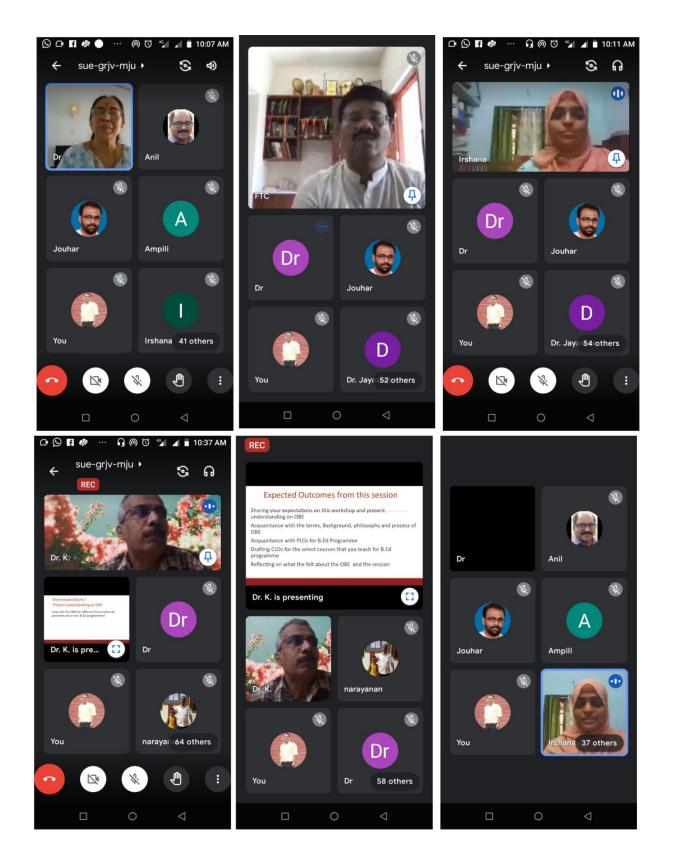

## **Meeting Agenda**

Date20/05/2021 Time allotted 1 From 7.00pm To 7.30 pm Presenter Dr. Manoj Praveen G

 To conduct a one day workshop on Outcome Based Education for MEd and Research Scholars by Dr. Abdul Gafoor K, Professor of Education, Department of Education, University of Calicut on 28/05/2021.

### One Day Workshop on Outcome Based Education- For MEd and Research Scholars 28<sup>th</sup> May 2021

Farook Training College, FTCIA in collaboration with IQAC have undertaken one day workshop on "Outcome Based Education" on 28/5/2021 at 10AM. The Workshop was handled by Dr. Abdul Gafoor K, Professor, Department of Education, University of Calicut. Dr. K. Vijayakumari (Programme Coordinator) delivered the Welcome Speech and Dr. Mohamed Saleem, Principal presided over the function. The Programme proceeded with the felicitation from Dr Manoj Praveen G, IQAC coordinator. It was followed by a prodigious presentation by Dr. Abdul Gafoor K. The session started with the healthy discussion on "How will the OBE be different from What we Presently do in our B.Ed. Programme". The Teacher educators from different institutions shared their view in that. After that, Resource person went through very precisely all the aspects of Outcome Based Education (OBE). He mentioned various terms in OBE like Programme Education Objectives (PEOs), Graduate Attributes (GAs), Programme Learning Outcomes (PLOs) and Course learning Outcomes (CLOs). After the presentation, the resource person and Participants shared their experiences, queries and concerns in OBE. The Programme ended at around 12.30 PM with the vote of thanks by Mr. Mohammed Sareef K, Staff Secretary, FTC. A total of 81 participants, in which Teacher Educators from different Institutions, Govt. IASE Thrissur, NSS Training College, Ottappalam, ...... and research scholars were actively participated in the Workshop.