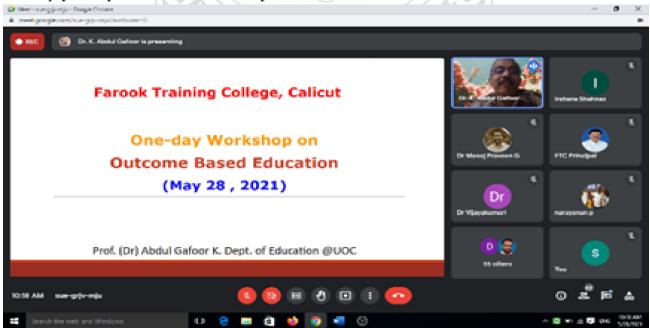

### One Day Workshop on Outcome Based Education- For MEd and Research Scholars 28<sup>th</sup> May 2021

Farook Training College, FTCIA in collaboration with IQAC have undertaken one day workshop on "Outcome Based Education" on 28/5/2021 at 10AM. The Workshop was handled by Dr. Abdul Gafoor K, Professor, Department of Education, University of Calicut. Dr. K. Vijayakumari (Programme Coordinator) delivered the Welcome Speech and Dr. Mohamed Saleem, Principal presided over the function. The Programme proceeded with the felicitation from Dr Manoj Praveen G, IQAC coordinator. It was followed by a prodigious presentation by Dr. Abdul Gafoor K. The session started with the healthy discussion on "How will the OBE be different from What we Presently do in our B.Ed. Programme". The Teacher educators from different institutions shared their view in that. After that, Resource person went through very precisely all the aspects of Outcome Based Education (OBE). He mentioned various terms in OBE like Programme Education Objectives (PEOs), Graduate Attributes (GAs), Programme Learning Outcomes (PLOs) and Course learning Outcomes (CLOs). After the presentation, the resource person and Participants shared their experiences, queries and concerns in OBE. The Programme ended at around 12.30 PM with the vote of thanks by Mr. Mohammed Sareef K, Staff Secretary, FTC. A total of 81 participants, in which Teacher Educators from different Institutions, Govt. IASE Thrissur, NSS Training College, Ottappalam, ...... and research scholars were actively participated in the Workshop.